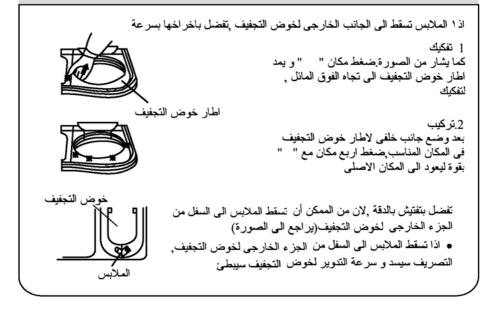

رد الاسئلة حول الاصلاح

اذ ١ الملابس تسقط الى الجانب الخارجي لخوض التجفيف

عندما تتجمد المياه الباقية

وقاية من التجميد (لا بد ان يفرغ المياه بعد التشغيل) بعد التصريف الكامل وضع مفتاح تحويل جريان المياه على مكان " قوى "او " مقياسى" اذا وضعه في" التصريف" إنه صعب جدا لذوب المياه المتجمدة ىت C50 اذا المياه تتجمدة صب الماء الحار تحت 50 الى خوض الغسيل لينفع كاملا و يدور العجلة المموجة باليد بللطف يعملها من جديد بعد التصريف

 ادخل الملابس الى خوض التجفيف على نحو متساو و بنعومة

2.ضغط غدة فى الخوض على نحو لانق و غلق الغطاء الخارجى والداخلى لخوض التجفيف

3.التجفيف اختار وقت التجفيف المناسب حسب الملابس و بدأ العمل

خلال التجفيف انحدار الملابس سيسبب الصىوت غير طبيعي تفضل بوقف العمل و يحرك الغسالة من الجديد

 خلال التجفيف إذا تفتح الغطاء الخارجي بخوض التجفيف إنه سيقف العمل غلقه للتجفيف من الجديد